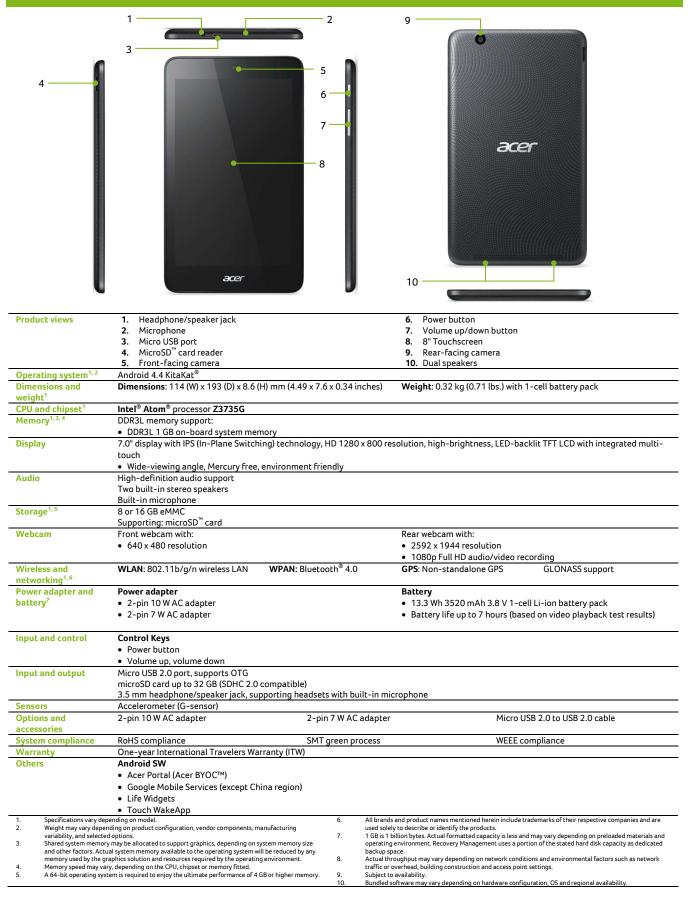

Iconia B1-750 SPECIFICATIONS

In a continuing effort to improve the quality of our products, information in this document is subject to change without notice. Images shown are only representations of some of the configurations available for this model. Availability may vary depending on region. As a phenomenon known to thin-film transistors (TFTs), liquid crystal displays (LCDs) commonly exhibit a small number of discoloration dots, as so-called "non-conforming pixels." This phenomenon is a limitation of TFT LCD technology, not a product defect, and as such is not covered by Acer's warranty.