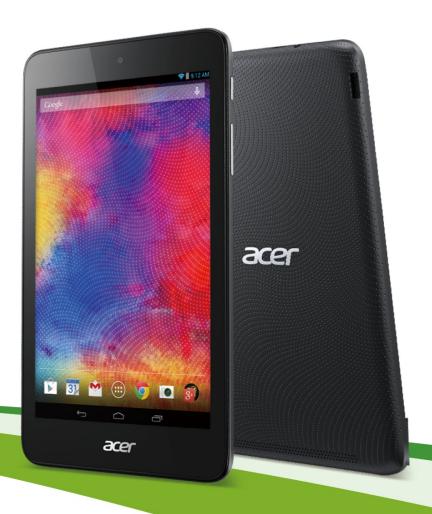

## Iconia One 7

B1-750

## Color your life

- Thin and light, with colors for every taste
- HD + IPS + Zero Air Gap add up to fantastic visuals indoors and out
- Get Intel® quad-core performance in a sleek and lightweight tablet
- New Touch WakeApp brings one-touch access to your favorite app upon waking from sleep